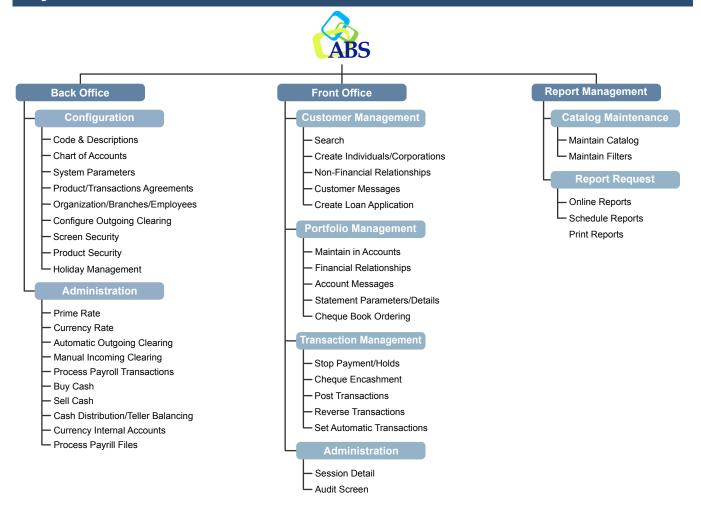

om Anywhere" banking services to customers from the office, the airport, the hotel, the home, the supermarket - 24 hours per day, seven days per week
- Enables financial institutions to reach new customers by extending service hours and expanding their geographical coverage
- Supports account inquiries, fund transfers, loan mortgage and line of credit payments, bill payments, fax statements and confirmations, check ordering, etc.
- Provides comprehensive analysis of remote service usage for further service planning and pricing
- Allows financial institutions to customize telephone messages and promotions
- Inherent and optional security and confidentiality controls

## **Design Methodology**

ESP-Link Suite ABS architect based on the following major principals:



## **System Structure**