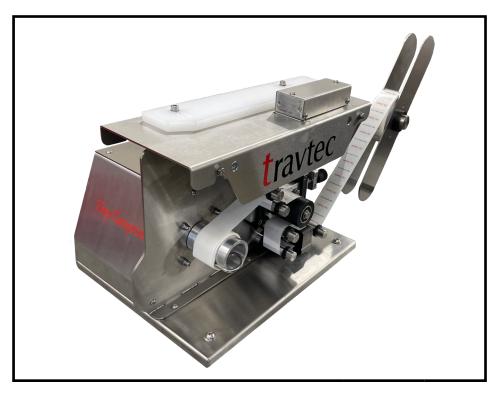

## tabletop tamper-evidence

Tamper-evident labels semi-automatically applied to cartons

The Travtec TinyTampino evo tabletop unit is designed as an off-line system for semiautomatically applying permanent tamper-evident labels to the closure of cartons.

It is quick, easy and safe to operate, with the active movement being totally under operator control.

Minimum capital outlay. High quality applicator for consistent label placement.

Maintenance-free design with robust construction.