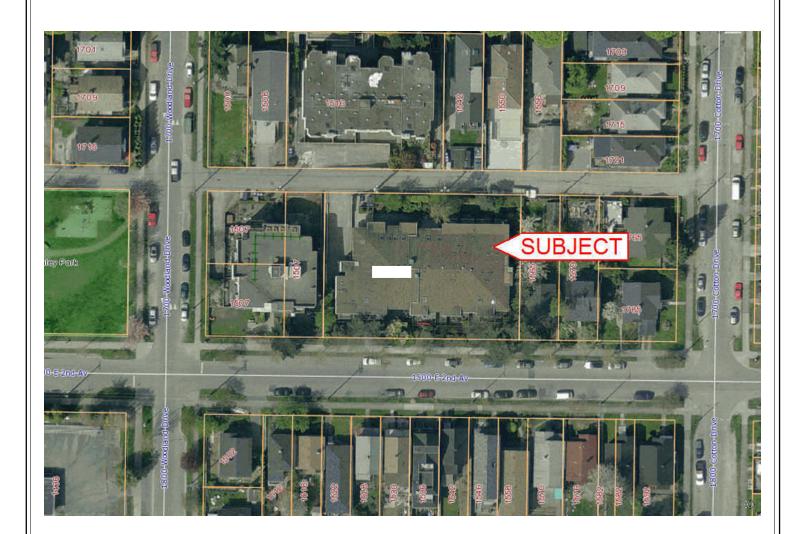

LAWRENSON WALKER REALTY ADVISORS LTD. RESIDENTIAL APPRAISAL REPORT REFERENCE: FILE NO.: APPRAISER: ADAM LAWRENSON, BBA, AACI, P. APP CLIENT: LAWRENSON WALKER REALTY ADVISORS LTD. ATTENTION: ADDRESS: #200 1678 128TH STREET ADDRESS: SURREY, BC E-MAIL: info@lawrensonwalker.com E-MAIL 604.535.1494 FAX: 604.538.2122 PHONE FAX: PHONE NAME: CITY: VANCOUVER PROVINCE: **BC** POSTAL CODE: LEGAL DESCRIPTION: PURPOSE OF THE APPRAISAL: To estimate market value or Other INTENDED USE OF THE APPRAISAL: LENDING PURPOSES INTENDED USERS (by name or type): NOT AUTHORIZED FOR USERS OTHER THAN THE CLIENT NAMED. REQUESTED BY: Client above X Other \_\_\_\_\_ AT THE MORTGAGE CENTRE THIS APPRAISAL REPORT REPRESENTS THE FOLLOWING VALUE: (if not current, see comments) X Current Retrospective Prospective Update of original report completed on with an effective date of X Fee Simple Cooperative X Strata Maintenance Fee: \$ 125.00 Condominium Leasehold See comments PROPERTY RIGHTS APPRAISED: IS THIS SUBJECT A FRACTIONAL INTEREST, PHYSICAL SEGMENT OR PARTIAL HOLDING?  $\overline{\mathbf{X}}$  No Yes (if yes, see comments) MUNICIPALITY AND DISTRICT: VANCOUVER ASSESSMENT: Land \$ 113,000 \_\_\_ Imps \$ 48,100 Total \$ 161,100 Assessment Date: 2011 \_\_\_\_\_Taxes \$ 691 EXISTING USE: MULTI FAMILY DWELLING OCCUPIED BY: OWNER HIGHEST AND BEST USE OF SUBJECT PROPERTY: X As Improved, or Other Note: If highest and best use is not the existing use, or not the use reflected in the report, see additional comments. Rural Industrial AGE RANGE OF PROPERTIES: NEW NATURE OF DISTRICT: X Residential X Commercial TREND OF DISTRICT: Improving X Average X Stable Transition Deteriorating MARKET OVERVIEW: Supply: Good Poor X Over 75% 25 - 75% Demand: Good X Average Under 25% Poor CONFORMITY Age: Newer X Similar Older Inferior Increasing X Stable PRICE TRENDS: Declining Condition: X Superior Similar PRICE RANGE OF PROPERTIES: \$ 150,000 to \$ 400,000 Ximilar Smaller TYPICAL RANGE IN THE MARKET AREA Larger SUMMARY: INCLUDES VALUE TRENDS, MARKET APPEAL, PROXIMITY TO EMPLOYMENT AND AMENITIES, APPARENT ADVERSE INFLUENCES IN THE AREA, IF ANY (e.g. railroad tracks, unkempt properties, major traffic arteries, Hydro facilities, anticipated public or private improvements, commercial/industrial sites, landfill sites, etc.) LOCATED IN THE GRANDVIEW AREA OF EAST VANCOUVER. THE AREA IS COMPRISED OF SINGLE AND MULTI-FAMILY HOMES OF VARIOUS AGES. LOCAL SCHOOLS AND PARKS ARE ALL LOCATED NEARBY. AMENITIES ARE LOCATED ALONG COMMERCIAL DRIVE. THE SUBJECT IS LOCATED CLOSE TO MAJOR ARTERIAL ROUTES; INCLUDING EAST 1ST AVENUE AND HIGHWAY #1. THERE ARE NO ADVERSE INFLUENCES NOTED. NOT APPLICABLE / STRATA LOT SITE DIMENSION: X Telephone X Sanitary Sewer Septic System X Municipal Water Well UTILITIES: SITE AREA: N/A (STRATA) Source: GIS / TAX X Natural Gas X Storm Sewer Open Ditch N/A (STRATA) X Paved Road TOPOGRAPHY: FEATURES: X Sidewalk X Street Lights X Curbs X Cablevision Lane CONFIGURATION: N/A (STRATA) ELECTRICAL: X Overhead Underground DRIVEWAY: X Mutual Single X Double Private None CONCRETE RM-4 MULTIPLE FAMILY RESIDENTIAL Surface: X Garage Carport Driveway X Street PARKING: X YES X Average DOES EXISTING USE CONFORM TO ZONING? NO (see comments) LANDSCAPING: Good Fair Poor EASEMENTS: Utility Access X Other TITLE NOT SEARCHED CURB APPEAL: Good X Average Fair Poor COMMENTS: (Includes any positive and negative features such as conformity with zoning, effects of known easements, known restrictions on title, such as judgements or liens, effect of assemblage, any known documentation of environmental contamination, etc.) 35 +/- YEAR OLD MULTI-FAMILY COMPLEX KNOWN AS "TALISHAN WOODS." IT IS COMPRISED OF 48 APARTMENT UNITS SIMILAR IN QUALITY AND DESIGN. THE SITE IS WELL LANDSCAPED WITH LAWN, TREES AND SHRUBS THROUGHOUT. A MUTUAL CONCRETE DRIVEWAY LEADS TO ONE UNDERGROUND PARKING STALL. CONFORMS WELL. THE STRATA MINUTES HAVE NOT BEEN REVIEWED. IT IS ADVISED THE LENDER REVIEW THE PREVIOUS 24 MONTHS OF MINUTES. THIS REPORT ASSUMES NO SPECIAL ASSEESSMENTS. MANAGED BY BAYWEST PROPERTIES @ 604-257-0325. A MESSAGE WAS LEFT FOR THE PROPERTY MANAGER. CONSTRUCTION COMPLETE: YES PERCENTAGE COMPLETE: 100% YEAR BUILT (estimated): 1978 EFFECTIVE AGE: 25 years REMAINING ECONOMIC LIFE (estimated): 40 FLOOR AREA Sq. M. Sq. Ft. BUILDING TYPE: **APARTMENT** ROOFING: TAR AND GRAVEL MAIN 440 DESIGN/STYLE: **LOWRISE** Good X Average Fair Poor Condition: SECOND CONSTRUCTION: CONCRETE EXTERIOR FINISH: WOOD SIDING Good X Average Fair Condition: THIRD BASEMENT: NONE Poor Sq. M. X Sq. Ft. TYPICAL DESIGN AND FINISH FOR THIS FOURTH NONE % Finished TOTAL 440 ALUMINIUM DOUBLE GLAZED MARKET WINDOWS: Source: MLS RECORDS FOUNDATION WALLS:POURED CONCRETE Yes UFFI APPARENT: X Average Poor Good BEDROOMS(#) BATHROOMS(#) INTERIOR FINISH Walls Ceilinas CLOSETS: Fair X X Ceiling X INSULATION: X Walls Basement Crawl Space Large Drywall Source: ASSUMED \_\_\_\_\_ Average 3-piece Plaster Average 1 4-piece PLUMBING LINES: MIXED Fair
Swimming Pool X Average 5-piece FLOOR PLAN: Good Poor Garbage Disposal Central Air Fireplace(s) BUILT-INS/FXTRAS: FLOORING: HARDWOOD / TILE Oven X Garage Opener X Dishwasher Air Cleaner Sauna ELECTRICAL: Fuses X Breakers Vacuum Solarium Whirlpool Security System Stove Estimated rated capacity of main panel: 120 Skylights HR Ventilator HEATING SYSTEM: BASEBOARD Fuel type: ELECTRIC WATER HEATER: Type: 33 GALLON OVERALL IN. COND: + Good Average Fair Poor BASEMENT FINISHES, UTILITY: NONE