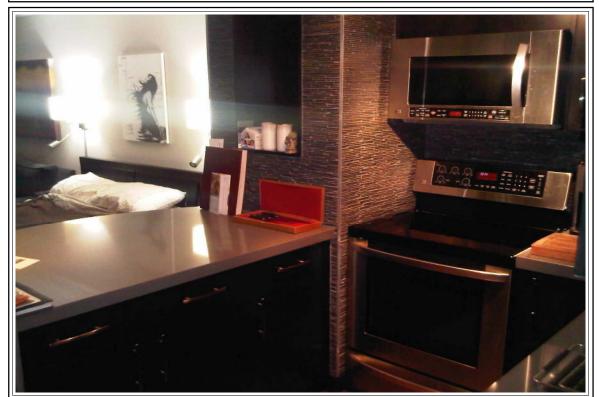

Form produced using ACI software, 800.234.8727 www.aciweb.com

APPRAISAL INSTITUTE OF CANADA

Lawrenson Walker Realty Advisors

COMMENTS: (Building, appearance, quality, condition, services, extras, anticipated public or private improvements, etc.) THE SUBJECT IS A 440 SQUARE FOOT, SECOND FLOOR, INSIDE APARTMENT UNIT. THE FLOORPLAN INCLUDES: LIVING ROOM, DINING ROOM, KITCHEN AND FULL BATHROOM. THE UNIT HAS BEEN FULLY REMODELLED WITH SUPERIOR QUALITY MATERIALS AND CRAFTSMANSHIP. UPDATES INCLUDE: HARDWOOD FLOORING, CAESARSTONE COUNTERS THROUGHOUT, BUILT-IN CABINETS THROUGHOUT, SLATE BACKSPLASH IN KITCHEN. THE KITCHEN HAS BEEN REMODELLED TO CREATE A MORE OPEN SPACE. THE OWNER SPENT APPROXIMATELY 60K SPENT ON RENOVATIONS IN 2009. THE UNIT IS CLEAN AND WELL-KEPT. THE OVERALL CONDITION IS VERY GOOD.