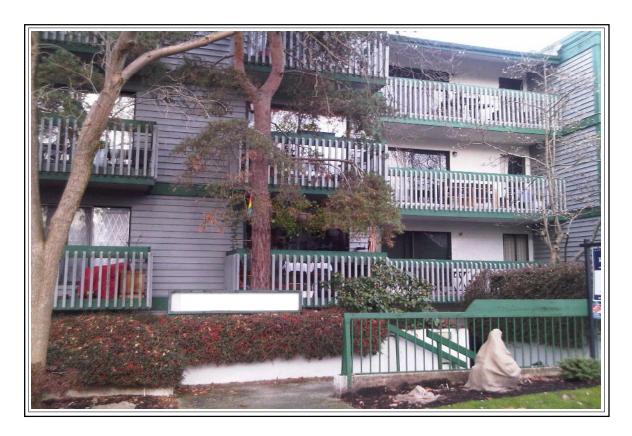

LAWRENSON WALKER REALTY ADVISORS LTD. RESIDENTIAL APPRAISAL REPORT REFERENCE: FILE NO.: APPRAISER: ADAM LAWRENSON, BBA, AACI, P. APP CLIENT: LAWRENSON WALKER REALTY ADVISORS LTD. ATTENTION: ADDRESS: #200 1678 128TH STREET ADDRESS: SURREY, BC E-MAIL: info@lawrensonwalker.com E-MAIL 604.535.1494 FAX: 604.538.2122 PHONE FAX: PHONE NAME: CITY: VANCOUVER PROVINCE: **BC** POSTAL CODE: LEGAL DESCRIPTION: PURPOSE OF THE APPRAISAL: To estimate market value or Other INTENDED USE OF THE APPRAISAL: LENDING PURPOSES INTENDED USERS (by name or type): NOT AUTHORIZED FOR USERS OTHER THAN THE CLIENT NAMED. REQUESTED BY: Client above X Other \_\_\_\_\_ AT THE MORTGAGE CENTRE THIS APPRAISAL REPORT REPRESENTS THE FOLLOWING VALUE: (if not current, see comments) X Current Retrospective Prospective Update of original report completed on with an effective date of X Fee Simple Cooperative X Strata Maintenance Fee: \$ 125.00 Condominium Leasehold See comments PROPERTY RIGHTS APPRAISED: IS THIS SUBJECT A FRACTIONAL INTEREST, PHYSICAL SEGMENT OR PARTIAL HOLDING?  $\overline{\mathbf{X}}$  No Yes (if yes, see comments) MUNICIPALITY AND DISTRICT: VANCOUVER ASSESSMENT: Land \$ 113,000 \_\_\_ Imps \$ 48,100 Total \$ 161,100 Assessment Date: 2011 \_\_\_\_\_Taxes \$ 691 EXISTING USE: MULTI FAMILY DWELLING OCCUPIED BY: OWNER HIGHEST AND BEST USE OF SUBJECT PROPERTY: X As Improved, or Other Note: If highest and best use is not the existing use, or not the use reflected in the report, see additional comments. Rural Industrial AGE RANGE OF PROPERTIES: NEW NATURE OF DISTRICT: X Residential X Commercial TREND OF DISTRICT: Improving X Average X Stable Transition Deteriorating MARKET OVERVIEW: Supply: Good Poor X Over 75% 25 - 75% Demand: Good X Average Under 25% Poor CONFORMITY Age: Newer X Similar Older Inferior Increasing X Stable PRICE TRENDS: Declining Condition: X Superior Similar PRICE RANGE OF PROPERTIES: \$ 150,000 to \$ 400,000 Ximilar Smaller TYPICAL RANGE IN THE MARKET AREA Larger SUMMARY: INCLUDES VALUE TRENDS, MARKET APPEAL, PROXIMITY TO EMPLOYMENT AND AMENITIES, APPARENT ADVERSE INFLUENCES IN THE AREA, IF ANY (e.g. railroad tracks, unkempt properties, major traffic arteries, Hydro facilities, anticipated public or private improvements, commercial/industrial sites, landfill sites, etc.) LOCATED IN THE GRANDVIEW AREA OF EAST VANCOUVER. THE AREA IS COMPRISED OF SINGLE AND MULTI-FAMILY HOMES OF VARIOUS AGES. LOCAL SCHOOLS AND PARKS ARE ALL LOCATED NEARBY. AMENITIES ARE LOCATED ALONG COMMERCIAL DRIVE. THE SUBJECT IS LOCATED CLOSE TO MAJOR ARTERIAL ROUTES; INCLUDING EAST 1ST AVENUE AND HIGHWAY #1. THERE ARE NO ADVERSE INFLUENCES NOTED. NOT APPLICABLE / STRATA LOT SITE DIMENSION: X Telephone X Sanitary Sewer Septic System X Municipal Water Well UTILITIES: SITE AREA: N/A (STRATA) Source: GIS / TAX X Natural Gas X Storm Sewer Open Ditch N/A (STRATA) X Paved Road TOPOGRAPHY: FEATURES: X Sidewalk X Street Lights X Curbs X Cablevision Lane CONFIGURATION: N/A (STRATA) ELECTRICAL: X Overhead Underground DRIVEWAY: X Mutual Single X Double Private None CONCRETE RM-4 MULTIPLE FAMILY RESIDENTIAL Surface: X Garage Carport Driveway X Street PARKING: X YES X Average DOES EXISTING USE CONFORM TO ZONING? NO (see comments) LANDSCAPING: Good Fair Poor EASEMENTS: Utility Access X Other TITLE NOT SEARCHED CURB APPEAL: Good X Average Fair Poor COMMENTS: (Includes any positive and negative features such as conformity with zoning, effects of known easements, known restrictions on title, such as judgements or liens, effect of assemblage, any known documentation of environmental contamination, etc.) 35 +/- YEAR OLD MULTI-FAMILY COMPLEX KNOWN AS "TALISHAN WOODS." IT IS COMPRISED OF 48 APARTMENT UNITS SIMILAR IN QUALITY AND DESIGN. THE SITE IS WELL LANDSCAPED WITH LAWN, TREES AND SHRUBS THROUGHOUT. A MUTUAL CONCRETE DRIVEWAY LEADS TO ONE UNDERGROUND PARKING STALL. CONFORMS WELL. THE STRATA MINUTES HAVE NOT BEEN REVIEWED. IT IS ADVISED THE LENDER REVIEW THE PREVIOUS 24 MONTHS OF MINUTES. THIS REPORT ASSUMES NO SPECIAL ASSEESSMENTS. MANAGED BY BAYWEST PROPERTIES @ 604-257-0325. A MESSAGE WAS LEFT FOR THE PROPERTY MANAGER. CONSTRUCTION COMPLETE: YES PERCENTAGE COMPLETE: 100% YEAR BUILT (estimated): 1978 EFFECTIVE AGE: 25 years REMAINING ECONOMIC LIFE (estimated): 40 FLOOR AREA Sq. M. Sq. Ft. BUILDING TYPE: **APARTMENT** ROOFING: TAR AND GRAVEL MAIN 440 DESIGN/STYLE: **LOWRISE** Good X Average Fair Poor Condition: SECOND CONSTRUCTION: CONCRETE EXTERIOR FINISH: WOOD SIDING Good X Average Fair Condition: THIRD BASEMENT: NONE Poor Sq. M. X Sq. Ft. TYPICAL DESIGN AND FINISH FOR THIS FOURTH NONE % Finished TOTAL 440 ALUMINIUM DOUBLE GLAZED MARKET WINDOWS: Source: MLS RECORDS FOUNDATION WALLS:POURED CONCRETE Yes UFFI APPARENT: X Average Poor Good BEDROOMS(#) BATHROOMS(#) INTERIOR FINISH Walls Ceilinas CLOSETS: Fair X X Ceiling X INSULATION: X Walls Basement Crawl Space Large Drywall Source: ASSUMED \_\_\_\_\_ Average 3-piece Plaster Average 1 4-piece PLUMBING LINES: MIXED Fair
Swimming Pool X Average 5-piece FLOOR PLAN: Good Poor Garbage Disposal Central Air Fireplace(s) BUILT-INS/FXTRAS: FLOORING: HARDWOOD / TILE Oven X Garage Opener X Dishwasher Air Cleaner Sauna ELECTRICAL: Fuses X Breakers Vacuum Solarium Whirlpool Security System Stove Estimated rated capacity of main panel: 120 Skylights HR Ventilator HEATING SYSTEM: BASEBOARD Fuel type: ELECTRIC WATER HEATER: Type: 33 GALLON OVERALL IN. COND: + Good Average Fair Poor BASEMENT FINISHES, UTILITY: NONE