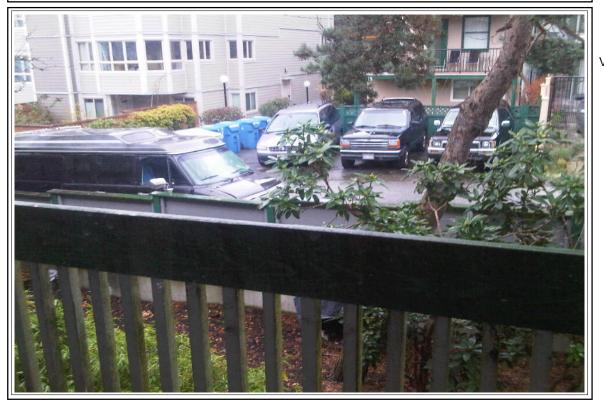

LAWRENSON WALKER REALTY ADVISORS LTD. RESIDENTIAL APPRAISAL REPORT REFERENCE: FILE NO.: APPRAISER: ADAM LAWRENSON, BBA, AACI, P. APP CLIENT: LAWRENSON WALKER REALTY ADVISORS LTD. ATTENTION: ADDRESS: #200 1678 128TH STREET ADDRESS: SURREY, BC E-MAIL: info@lawrensonwalker.com E-MAIL 604.535.1494 FAX: 604.538.2122 PHONE FAX: PHONE NAME: CITY: VANCOUVER PROVINCE: **BC** POSTAL CODE: LEGAL DESCRIPTION: PURPOSE OF THE APPRAISAL: To estimate market value or Other INTENDED USE OF THE APPRAISAL: LENDING PURPOSES INTENDED USERS (by name or type): NOT AUTHORIZED FOR USERS OTHER THAN THE CLIENT NAMED. REQUESTED BY: Client above X Other \_\_\_\_\_ AT THE MORTGAGE CENTRE THIS APPRAISAL REPORT REPRESENTS THE FOLLOWING VALUE: (if not current, see comments) X Current Retrospective Prospective Update of original report completed on with an effective date of X Fee Simple Cooperative X Strata Maintenance Fee: \$ 125.00 Condominium Leasehold See comments PROPERTY RIGHTS APPRAISED: IS THIS SUBJECT A FRACTIONAL INTEREST, PHYSICAL SEGMENT OR PARTIAL HOLDING?  $\overline{\mathbf{X}}$  No Yes (if yes, see comments) MUNICIPALITY AND DISTRICT: VANCOUVER ASSESSMENT: Land \$ 113,000 \_\_\_ Imps \$ 48,100 Total \$ 161,100 Assessment Date: 2011 \_\_\_\_\_Taxes \$ 691 EXISTING USE: MULTI FAMILY DWELLING OCCUPIED BY: OWNER HIGHEST AND BEST USE OF SUBJECT PROPERTY: X As Improved, or Other Note: If highest and best use is not the existing use, or not the use reflected in the report, see additional comments. Rural Industrial AGE RANGE OF PROPERTIES: NEW NATURE OF DISTRICT: X Residential X Commercial TREND OF DISTRICT: Improving X Average X Stable Transition Deteriorating MARKET OVERVIEW: Supply: Good Poor X Over 75% 25 - 75% Demand: Good X Average Under 25% Poor CONFORMITY Age: Newer X Similar Older Inferior Increasing X Stable PRICE TRENDS: Declining Condition: X Superior Similar PRICE RANGE OF PROPERTIES: \$ 150,000 to \$ 400,000 Ximilar Smaller TYPICAL RANGE IN THE MARKET AREA Larger SUMMARY: INCLUDES VALUE TRENDS, MARKET APPEAL, PROXIMITY TO EMPLOYMENT AND AMENITIES, APPARENT ADVERSE INFLUENCES IN THE AREA, IF ANY (e.g. railroad tracks, unkempt properties, major traffic arteries, Hydro facilities, anticipated public or private improvements, commercial/industrial sites, landfill sites, etc.) LOCATED IN THE GRANDVIEW AREA OF EAST VANCOUVER. THE AREA IS COMPRISED OF SINGLE AND MULTI-FAMILY HOMES OF VARIOUS AGES. LOCAL SCHOOLS AND PARKS ARE ALL LOCATED NEARBY. AMENITIES ARE LOCATED ALONG COMMERCIAL DRIVE. THE SUBJECT IS LOCATED CLOSE TO MAJOR ARTERIAL ROUTES; INCLUDING EAST 1ST AVENUE AND HIGHWAY #1. THERE ARE NO ADVERSE INFLUENCES NOTED. NOT APPLICABLE / STRATA LOT SITE DIMENSION: X Telephone X Sanitary Sewer Septic System X Municipal Water Well UTILITIES: SITE AREA: N/A (STRATA) Source: GIS / TAX X Natural Gas X Storm Sewer Open Ditch N/A (STRATA) X Paved Road TOPOGRAPHY: FEATURES: X Sidewalk X Street Lights X Curbs X Cablevision Lane CONFIGURATION: N/A (STRATA) ELECTRICAL: X Overhead Underground DRIVEWAY: X Mutual Single X Double Private None CONCRETE RM-4 MULTIPLE FAMILY RESIDENTIAL Surface: X Garage Carport Driveway X Street PARKING: X YES X Average DOES EXISTING USE CONFORM TO ZONING? NO (see comments) LANDSCAPING: Good Fair Poor EASEMENTS: Utility Access X Other TITLE NOT SEARCHED CURB APPEAL: Good X Average Fair Poor COMMENTS: (Includes any positive and negative features such as conformity with zoning, effects of known easements, known restrictions on title, such as judgements or liens, effect of assemblage, any known documentation of environmental contamination, etc.) 35 +/- YEAR OLD MULTI-FAMILY COMPLEX KNOWN AS "TALISHAN WOODS." IT IS COMPRISED OF 48 APARTMENT UNITS SIMILAR IN QUALITY AND DESIGN. THE SITE IS WELL LANDSCAPED WITH LAWN, TREES AND SHRUBS THROUGHOUT. A MUTUAL CONCRETE DRIVEWAY LEADS TO ONE UNDERGROUND PARKING STALL. CONFORMS WELL. THE STRATA MINUTES HAVE NOT BEEN REVIEWED. IT IS ADVISED THE LENDER REVIEW THE PREVIOUS 24 MONTHS OF MINUTES. THIS REPORT ASSUMES NO SPECIAL ASSEESSMENTS. MANAGED BY BAYWEST PROPERTIES @ 604-257-0325. A MESSAGE WAS LEFT FOR THE PROPERTY MANAGER. CONSTRUCTION COMPLETE: YES PERCENTAGE COMPLETE: 100% YEAR BUILT (estimated): 1978 EFFECTIVE AGE: 25 years REMAINING ECONOMIC LIFE (estimated): 40 FLOOR AREA Sq. M. Sq. Ft. BUILDING TYPE: **APARTMENT** ROOFING: TAR AND GRAVEL MAIN 440 DESIGN/STYLE: **LOWRISE** Good X Average Fair Poor Condition: SECOND CONSTRUCTION: CONCRETE EXTERIOR FINISH: WOOD SIDING Good X Average Fair Condition: THIRD BASEMENT: NONE Poor Sq. M. X Sq. Ft. TYPICAL DESIGN AND FINISH FOR THIS FOURTH NONE % Finished TOTAL 440 ALUMINIUM DOUBLE GLAZED MARKET WINDOWS: Source: MLS RECORDS FOUNDATION WALLS:POURED CONCRETE Yes UFFI APPARENT: X Average Poor Good BEDROOMS(#) BATHROOMS(#) INTERIOR FINISH Walls Ceilinas CLOSETS: Fair X X Ceiling X INSULATION: X Walls Basement Crawl Space Large Drywall Source: ASSUMED \_\_\_\_\_ Average 3-piece Plaster Average 1 4-piece PLUMBING LINES: MIXED Fair
Swimming Pool X Average 5-piece FLOOR PLAN: Good Poor Garbage Disposal Central Air Fireplace(s) BUILT-INS/FXTRAS: FLOORING: HARDWOOD / TILE Oven X Garage Opener X Dishwasher Air Cleaner Sauna ELECTRICAL: Fuses X Breakers Vacuum Solarium Whirlpool Security System Stove Estimated rated capacity of main panel: 120 Skylights HR Ventilator HEATING SYSTEM: BASEBOARD Fuel type: ELECTRIC WATER HEATER: Type: 33 GALLON OVERALL IN. COND: + Good Average Fair Poor BASEMENT FINISHES, UTILITY: NONE