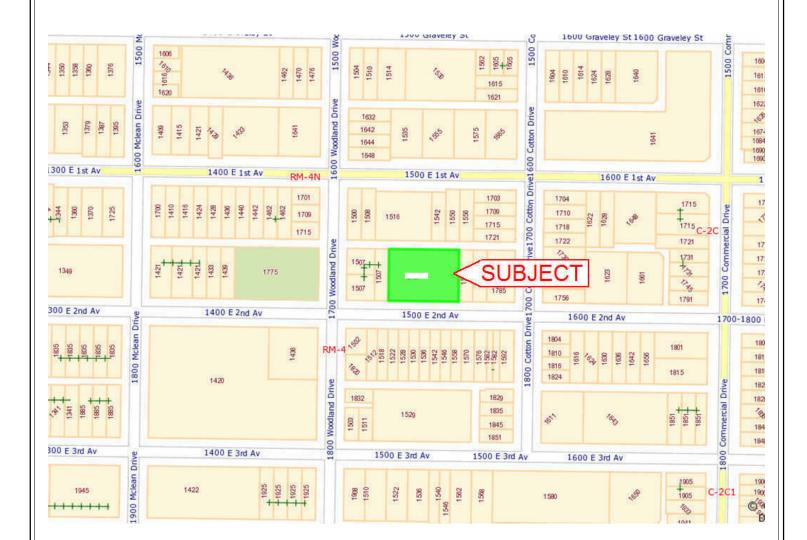

LAWRENSON WALKER REALTY ADVISORS LTD. RESIDENTIAL APPRAISAL REPORT REFERENCE: FILE NO.: APPRAISER: ADAM LAWRENSON, BBA, AACI, P. APP CLIENT: LAWRENSON WALKER REALTY ADVISORS LTD. ATTENTION: ADDRESS: #200 1678 128TH STREET ADDRESS: SURREY, BC E-MAIL: info@lawrensonwalker.com E-MAIL 604.535.1494 FAX: 604.538.2122 PHONE FAX: PHONE NAME: CITY: VANCOUVER PROVINCE: **BC** POSTAL CODE: LEGAL DESCRIPTION: PURPOSE OF THE APPRAISAL: To estimate market value or Other INTENDED USE OF THE APPRAISAL: LENDING PURPOSES INTENDED USERS (by name or type): NOT AUTHORIZED FOR USERS OTHER THAN THE CLIENT NAMED. REQUESTED BY: Client above X Other \_\_\_\_\_ AT THE MORTGAGE CENTRE THIS APPRAISAL REPORT REPRESENTS THE FOLLOWING VALUE: (if not current, see comments) X Current Retrospective Prospective Update of original report completed on with an effective date of X Fee Simple Cooperative X Strata Maintenance Fee: \$ 125.00 Condominium Leasehold See comments PROPERTY RIGHTS APPRAISED: IS THIS SUBJECT A FRACTIONAL INTEREST, PHYSICAL SEGMENT OR PARTIAL HOLDING?  $\overline{\mathbf{X}}$  No Yes (if yes, see comments) MUNICIPALITY AND DISTRICT: VANCOUVER ASSESSMENT: Land \$ 113,000 \_\_\_ Imps \$ 48,100 Total \$ 161,100 Assessment Date: 2011 \_\_\_\_\_Taxes \$ 691 EXISTING USE: MULTI FAMILY DWELLING OCCUPIED BY: OWNER HIGHEST AND BEST USE OF SUBJECT PROPERTY: X As Improved, or Other Note: If highest and best use is not the existing use, or not the use reflected in the report, see additional comments. Rural Industrial AGE RANGE OF PROPERTIES: NEW NATURE OF DISTRICT: X Residential X Commercial TREND OF DISTRICT: Improving X Average X Stable Transition Deteriorating MARKET OVERVIEW: Supply: Good Poor X Over 75% 25 - 75% Demand: Good X Average Under 25% Poor CONFORMITY Age: Newer X Similar Older Inferior Increasing X Stable PRICE TRENDS: Declining Condition: X Superior Similar PRICE RANGE OF PROPERTIES: \$ 150,000 to \$ 400,000 Ximilar Smaller TYPICAL RANGE IN THE MARKET AREA Larger SUMMARY: INCLUDES VALUE TRENDS, MARKET APPEAL, PROXIMITY TO EMPLOYMENT AND AMENITIES, APPARENT ADVERSE INFLUENCES IN THE AREA, IF ANY (e.g. railroad tracks, unkempt properties, major traffic arteries, Hydro facilities, anticipated public or private improvements, commercial/industrial sites, landfill sites, etc.) LOCATED IN THE GRANDVIEW AREA OF EAST VANCOUVER. THE AREA IS COMPRISED OF SINGLE AND MULTI-FAMILY HOMES OF VARIOUS AGES. LOCAL SCHOOLS AND PARKS ARE ALL LOCATED NEARBY. AMENITIES ARE LOCATED ALONG COMMERCIAL DRIVE. THE SUBJECT IS LOCATED CLOSE TO MAJOR ARTERIAL ROUTES; INCLUDING EAST 1ST AVENUE AND HIGHWAY #1. THERE ARE NO ADVERSE INFLUENCES NOTED. NOT APPLICABLE / STRATA LOT SITE DIMENSION: X Telephone X Sanitary Sewer Septic System X Municipal Water Well UTILITIES: SITE AREA: N/A (STRATA) Source: GIS / TAX X Natural Gas X Storm Sewer Open Ditch N/A (STRATA) X Paved Road TOPOGRAPHY: FEATURES: X Sidewalk X Street Lights X Curbs X Cablevision Lane CONFIGURATION: N/A (STRATA) ELECTRICAL: X Overhead Underground DRIVEWAY: X Mutual Single X Double Private None CONCRETE RM-4 MULTIPLE FAMILY RESIDENTIAL Surface: X Garage Carport Driveway X Street PARKING: X YES X Average DOES EXISTING USE CONFORM TO ZONING? NO (see comments) LANDSCAPING: Good Fair Poor EASEMENTS: Utility Access X Other TITLE NOT SEARCHED CURB APPEAL: Good X Average Fair Poor COMMENTS: (Includes any positive and negative features such as conformity with zoning, effects of known easements, known restrictions on title, such as judgements or liens, effect of assemblage, any known documentation of environmental contamination, etc.) 35 +/- YEAR OLD MULTI-FAMILY COMPLEX KNOWN AS "TALISHAN WOODS." IT IS COMPRISED OF 48 APARTMENT UNITS SIMILAR IN QUALITY AND DESIGN. THE SITE IS WELL LANDSCAPED WITH LAWN, TREES AND SHRUBS THROUGHOUT. A MUTUAL CONCRETE DRIVEWAY LEADS TO ONE UNDERGROUND PARKING STALL. CONFORMS WELL. THE STRATA MINUTES HAVE NOT BEEN REVIEWED. IT IS ADVISED THE LENDER REVIEW THE PREVIOUS 24 MONTHS OF MINUTES. THIS REPORT ASSUMES NO SPECIAL ASSEESSMENTS. MANAGED BY BAYWEST PROPERTIES @ 604-257-0325. A MESSAGE WAS LEFT FOR THE PROPERTY MANAGER. CONSTRUCTION COMPLETE: YES PERCENTAGE COMPLETE: 100% YEAR BUILT (estimated): 1978 EFFECTIVE AGE: 25 years REMAINING ECONOMIC LIFE (estimated): 40 FLOOR AREA Sq. M. Sq. Ft. BUILDING TYPE: **APARTMENT** ROOFING: TAR AND GRAVEL MAIN 440 DESIGN/STYLE: **LOWRISE** Good X Average Fair Poor Condition: SECOND CONSTRUCTION: CONCRETE EXTERIOR FINISH: WOOD SIDING Good X Average Fair Condition: THIRD BASEMENT: NONE Poor Sq. M. X Sq. Ft. TYPICAL DESIGN AND FINISH FOR THIS FOURTH NONE % Finished TOTAL 440 ALUMINIUM DOUBLE GLAZED MARKET WINDOWS: Source: MLS RECORDS FOUNDATION WALLS:POURED CONCRETE Yes UFFI APPARENT: X Average Poor Good BEDROOMS(#) BATHROOMS(#) INTERIOR FINISH Walls Ceilinas CLOSETS: Fair X X Ceiling X INSULATION: X Walls Basement Crawl Space Large Drywall Source: ASSUMED \_\_\_\_\_ Average 3-piece Plaster Average 1 4-piece PLUMBING LINES: MIXED Fair
Swimming Pool X Average 5-piece FLOOR PLAN: Good Poor Garbage Disposal Central Air Fireplace(s) BUILT-INS/FXTRAS: FLOORING: HARDWOOD / TILE Oven X Garage Opener X Dishwasher Air Cleaner Sauna ELECTRICAL: Fuses X Breakers Vacuum Solarium Whirlpool Security System Stove Estimated rated capacity of main panel: 120 Skylights HR Ventilator HEATING SYSTEM: BASEBOARD Fuel type: ELECTRIC WATER HEATER: Type: 33 GALLON OVERALL IN. COND: + Good Average Fair Poor BASEMENT FINISHES, UTILITY: NONE