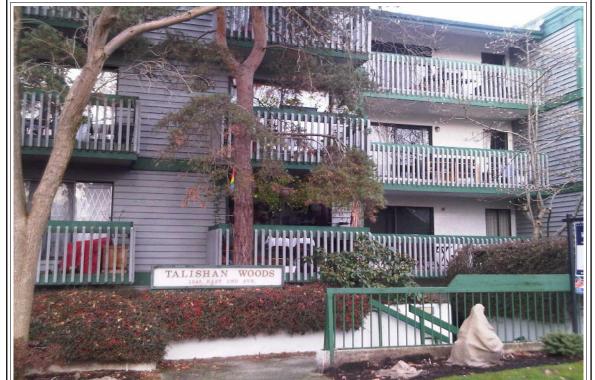

LAWRENSON WALKER REALTY ADVISORS LTD. RESIDENTIAL APPRAISAL REPORT REFERENCE: FILE NO.: APPRAISER: ADAM LAWRENSON, BBA, AACI, P. APP CLIENT: LAWRENSON WALKER REALTY ADVISORS LTD. ATTENTION: ADDRESS: #200 1678 128TH STREET ADDRESS: SURREY, BC E-MAIL: info@lawrensonwalker.com E-MAIL 604.535.1494 FAX: 604.538.2122 PHONE FAX: PHONE NAME: CITY: VANCOUVER PROVINCE: **BC** POSTAL CODE: LEGAL DESCRIPTION: PURPOSE OF THE APPRAISAL: To estimate market value or Other INTENDED USE OF THE APPRAISAL: LENDING PURPOSES INTENDED USERS (by name or type): NOT AUTHORIZED FOR USERS OTHER THAN THE CLIENT NAMED. REQUESTED BY: Client above X Other \_\_\_\_\_ AT THE MORTGAGE CENTRE THIS APPRAISAL REPORT REPRESENTS THE FOLLOWING VALUE: (if not current, see comments) X Current Retrospective Prospective Update of original report completed on with an effective date of X Fee Simple Cooperative X Strata Maintenance Fee: \$ 125.00 Condominium Leasehold See comments PROPERTY RIGHTS APPRAISED: IS THIS SUBJECT A FRACTIONAL INTEREST, PHYSICAL SEGMENT OR PARTIAL HOLDING?  $\overline{\mathbf{X}}$  No Yes (if yes, see comments) MUNICIPALITY AND DISTRICT: VANCOUVER ASSESSMENT: Land \$ 113,000 \_\_\_ Imps \$ 48,100 Total \$ 161,100 Assessment Date: 2011 \_\_\_\_\_Taxes \$ 691 EXISTING USE: MULTI FAMILY DWELLING OCCUPIED BY: OWNER HIGHEST AND BEST USE OF SUBJECT PROPERTY: X As Improved, or Other Note: If highest and best use is not the existing use, or not the use reflected in the report, see additional comments. Rural Industrial AGE RANGE OF PROPERTIES: NEW NATURE OF DISTRICT: X Residential X Commercial TREND OF DISTRICT: Improving X Average X Stable Transition Deteriorating MARKET OVERVIEW: Supply: Good Poor X Over 75% 25 - 75% Demand: Good X Average Under 25% Poor CONFORMITY Age: Newer X Similar Older Inferior Increasing X Stable PRICE TRENDS: Declining Condition: X Superior Similar PRICE RANGE OF PROPERTIES: \$ 150,000 to \$ 400,000 Ximilar Smaller TYPICAL RANGE IN THE MARKET AREA Larger SUMMARY: INCLUDES VALUE TRENDS, MARKET APPEAL, PROXIMITY TO EMPLOYMENT AND AMENITIES, APPARENT ADVERSE INFLUENCES IN THE AREA, IF ANY (e.g. railroad tracks, unkempt properties, major traffic arteries, Hydro facilities, anticipated public or private improvements, commercial/industrial sites, landfill sites, etc.) LOCATED IN THE GRANDVIEW AREA OF EAST VANCOUVER. THE AREA IS COMPRISED OF SINGLE AND MULTI-FAMILY HOMES OF VARIOUS AGES. LOCAL SCHOOLS AND PARKS ARE ALL LOCATED NEARBY. AMENITIES ARE LOCATED ALONG COMMERCIAL DRIVE. THE SUBJECT IS LOCATED CLOSE TO MAJOR ARTERIAL ROUTES; INCLUDING EAST 1ST AVENUE AND HIGHWAY #1. THERE ARE NO ADVERSE INFLUENCES NOTED. NOT APPLICABLE / STRATA LOT SITE DIMENSION: X Telephone X Sanitary Sewer Septic System X Municipal Water Well UTILITIES: SITE AREA: N/A (STRATA) Source: GIS / TAX X Natural Gas X Storm Sewer Open Ditch N/A (STRATA) X Paved Road TOPOGRAPHY: FEATURES: X Sidewalk X Street Lights X Curbs X Cablevision Lane CONFIGURATION: N/A (STRATA) ELECTRICAL: X Overhead Underground DRIVEWAY: X Mutual Single X Double Private None CONCRETE RM-4 MULTIPLE FAMILY RESIDENTIAL Surface: X Garage Carport Driveway X Street PARKING: X YES X Average DOES EXISTING USE CONFORM TO ZONING? NO (see comments) LANDSCAPING: Good Fair Poor EASEMENTS: Utility Access X Other TITLE NOT SEARCHED CURB APPEAL: Good X Average Fair Poor COMMENTS: (Includes any positive and negative features such as conformity with zoning, effects of known easements, known restrictions on title, such as judgements or liens, effect of assemblage, any known documentation of environmental contamination, etc.) 35 +/- YEAR OLD MULTI-FAMILY COMPLEX KNOWN AS "TALISHAN WOODS." IT IS COMPRISED OF 48 APARTMENT UNITS SIMILAR IN QUALITY AND DESIGN. THE SITE IS WELL LANDSCAPED WITH LAWN, TREES AND SHRUBS THROUGHOUT. A MUTUAL CONCRETE DRIVEWAY LEADS TO ONE UNDERGROUND PARKING STALL. CONFORMS WELL. THE STRATA MINUTES HAVE NOT BEEN REVIEWED. IT IS ADVISED THE LENDER REVIEW THE PREVIOUS 24 MONTHS OF MINUTES. THIS REPORT ASSUMES NO SPECIAL ASSEESSMENTS. MANAGED BY BAYWEST PROPERTIES @ 604-257-0325. A MESSAGE WAS LEFT FOR THE PROPERTY MANAGER. CONSTRUCTION COMPLETE: YES PERCENTAGE COMPLETE: 100% YEAR BUILT (estimated): 1978 EFFECTIVE AGE: 25 years REMAINING ECONOMIC LIFE (estimated): 40 FLOOR AREA Sq. M. Sq. Ft. BUILDING TYPE: **APARTMENT** ROOFING: TAR AND GRAVEL MAIN 440 DESIGN/STYLE: **LOWRISE** Good X Average Fair Poor Condition: SECOND CONSTRUCTION: CONCRETE EXTERIOR FINISH: WOOD SIDING Good X Average Fair Condition: THIRD BASEMENT: NONE Poor Sq. M. X Sq. Ft. TYPICAL DESIGN AND FINISH FOR THIS FOURTH NONE % Finished TOTAL 440 ALUMINIUM DOUBLE GLAZED MARKET WINDOWS: Source: MLS RECORDS FOUNDATION WALLS:POURED CONCRETE Yes UFFI APPARENT: X Average Poor Good BEDROOMS(#) BATHROOMS(#) INTERIOR FINISH Walls Ceilinas CLOSETS: Fair X X Ceiling X INSULATION: X Walls Basement Crawl Space Large Drywall Source: ASSUMED \_\_\_\_\_ Average 3-piece Plaster Average 1 4-piece PLUMBING LINES: MIXED Fair
Swimming Pool X Average 5-piece FLOOR PLAN: Good Poor Garbage Disposal Central Air Fireplace(s) BUILT-INS/FXTRAS: FLOORING: HARDWOOD / TILE Oven X Garage Opener X Dishwasher Air Cleaner Sauna ELECTRICAL: Fuses X Breakers Vacuum Solarium Whirlpool Security System Stove Estimated rated capacity of main panel: 120 Skylights HR Ventilator HEATING SYSTEM: BASEBOARD Fuel type: ELECTRIC WATER HEATER: Type: 33 GALLON OVERALL IN. COND: + Good Average Fair Poor BASEMENT FINISHES, UTILITY: NONE