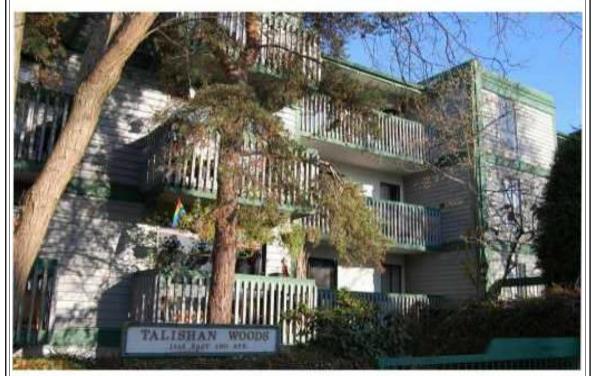

LAWRENSON WALKER REALTY ADVISORS LTD. RESIDENTIAL APPRAISAL REPORT REFERENCE: FILE NO.: APPRAISER: ADAM LAWRENSON, BBA, AACI, P. APP CLIENT: LAWRENSON WALKER REALTY ADVISORS LTD. ATTENTION: ADDRESS: #200 1678 128TH STREET ADDRESS: SURREY, BC E-MAIL: info@lawrensonwalker.com E-MAIL 604.535.1494 FAX: 604.538.2122 PHONE FAX: PHONE NAME: CITY: VANCOUVER PROVINCE: **BC** POSTAL CODE: LEGAL DESCRIPTION: PURPOSE OF THE APPRAISAL: To estimate market value or Other INTENDED USE OF THE APPRAISAL: LENDING PURPOSES INTENDED USERS (by name or type): NOT AUTHORIZED FOR USERS OTHER THAN THE CLIENT NAMED. REQUESTED BY: Client above X Other \_\_\_\_\_ AT THE MORTGAGE CENTRE THIS APPRAISAL REPORT REPRESENTS THE FOLLOWING VALUE: (if not current, see comments) X Current Retrospective Prospective Update of original report completed on with an effective date of X Fee Simple Cooperative X Strata Maintenance Fee: \$ 125.00 Condominium Leasehold See comments PROPERTY RIGHTS APPRAISED: IS THIS SUBJECT A FRACTIONAL INTEREST, PHYSICAL SEGMENT OR PARTIAL HOLDING?  $\overline{\mathbf{X}}$  No Yes (if yes, see comments) MUNICIPALITY AND DISTRICT: VANCOUVER ASSESSMENT: Land \$ 113,000 \_\_\_ Imps \$ 48,100 Total \$ 161,100 Assessment Date: 2011 \_\_\_\_\_Taxes \$ 691 EXISTING USE: MULTI FAMILY DWELLING OCCUPIED BY: OWNER HIGHEST AND BEST USE OF SUBJECT PROPERTY: X As Improved, or Other Note: If highest and best use is not the existing use, or not the use reflected in the report, see additional comments. Rural Industrial AGE RANGE OF PROPERTIES: NEW NATURE OF DISTRICT: X Residential X Commercial TREND OF DISTRICT: Improving X Average X Stable Transition Deteriorating MARKET OVERVIEW: Supply: Good Poor X Over 75% 25 - 75% Demand: Good X Average Under 25% Poor CONFORMITY Age: Newer X Similar Older Inferior Increasing X Stable PRICE TRENDS: Declining Condition: X Superior Similar PRICE RANGE OF PROPERTIES: \$ 150,000 to \$ 400,000 Ximilar Smaller TYPICAL RANGE IN THE MARKET AREA Larger SUMMARY: INCLUDES VALUE TRENDS, MARKET APPEAL, PROXIMITY TO EMPLOYMENT AND AMENITIES, APPARENT ADVERSE INFLUENCES IN THE AREA, IF ANY (e.g. railroad tracks, unkempt properties, major traffic arteries, Hydro facilities, anticipated public or private improvements, commercial/industrial sites, landfill sites, etc.) LOCATED IN THE GRANDVIEW AREA OF EAST VANCOUVER. THE AREA IS COMPRISED OF SINGLE AND MULTI-FAMILY HOMES OF VARIOUS AGES. LOCAL SCHOOLS AND PARKS ARE ALL LOCATED NEARBY. AMENITIES ARE LOCATED ALONG COMMERCIAL DRIVE. THE SUBJECT IS LOCATED CLOSE TO MAJOR ARTERIAL ROUTES; INCLUDING EAST 1ST AVENUE AND HIGHWAY #1. THERE ARE NO ADVERSE INFLUENCES NOTED. NOT APPLICABLE / STRATA LOT SITE DIMENSION: X Telephone X Sanitary Sewer Septic System X Municipal Water Well UTILITIES: SITE AREA: N/A (STRATA) Source: GIS / TAX X Natural Gas X Storm Sewer Open Ditch N/A (STRATA) X Paved Road TOPOGRAPHY: FEATURES: X Sidewalk X Street Lights X Curbs X Cablevision Lane CONFIGURATION: N/A (STRATA) ELECTRICAL: X Overhead Underground DRIVEWAY: X Mutual Single X Double Private None CONCRETE RM-4 MULTIPLE FAMILY RESIDENTIAL Surface: X Garage Carport Driveway X Street PARKING: X YES X Average DOES EXISTING USE CONFORM TO ZONING? NO (see comments) LANDSCAPING: Good Fair Poor EASEMENTS: Utility Access X Other TITLE NOT SEARCHED CURB APPEAL: Good X Average Fair Poor COMMENTS: (Includes any positive and negative features such as conformity with zoning, effects of known easements, known restrictions on title, such as judgements or liens, effect of assemblage, any known documentation of environmental contamination, etc.) 35 +/- YEAR OLD MULTI-FAMILY COMPLEX KNOWN AS "TALISHAN WOODS." IT IS COMPRISED OF 48 APARTMENT UNITS SIMILAR IN QUALITY AND DESIGN. THE SITE IS WELL LANDSCAPED WITH LAWN, TREES AND SHRUBS THROUGHOUT. A MUTUAL CONCRETE DRIVEWAY LEADS TO ONE UNDERGROUND PARKING STALL. CONFORMS WELL. THE STRATA MINUTES HAVE NOT BEEN REVIEWED. IT IS ADVISED THE LENDER REVIEW THE PREVIOUS 24 MONTHS OF MINUTES. THIS REPORT ASSUMES NO SPECIAL ASSEESSMENTS. MANAGED BY BAYWEST PROPERTIES @ 604-257-0325. A MESSAGE WAS LEFT FOR THE PROPERTY MANAGER. CONSTRUCTION COMPLETE: YES PERCENTAGE COMPLETE: 100% YEAR BUILT (estimated): 1978 EFFECTIVE AGE: 25 years REMAINING ECONOMIC LIFE (estimated): 40 FLOOR AREA Sq. M. Sq. Ft. BUILDING TYPE: **APARTMENT** ROOFING: TAR AND GRAVEL MAIN 440 DESIGN/STYLE: **LOWRISE** Good X Average Fair Poor Condition: SECOND CONSTRUCTION: CONCRETE EXTERIOR FINISH: WOOD SIDING Good X Average Fair Condition: THIRD BASEMENT: NONE Poor Sq. M. X Sq. Ft. TYPICAL DESIGN AND FINISH FOR THIS FOURTH NONE % Finished TOTAL 440 ALUMINIUM DOUBLE GLAZED MARKET WINDOWS: Source: MLS RECORDS FOUNDATION WALLS:POURED CONCRETE Yes UFFI APPARENT: X Average Poor Good BEDROOMS(#) BATHROOMS(#) INTERIOR FINISH Walls Ceilinas CLOSETS: Fair X X Ceiling X INSULATION: X Walls Basement Crawl Space Large Drywall Source: ASSUMED \_\_\_\_\_ Average 3-piece Plaster Average 1 4-piece PLUMBING LINES: MIXED Fair
Swimming Pool X Average 5-piece FLOOR PLAN: Good Poor Garbage Disposal Central Air Fireplace(s) BUILT-INS/FXTRAS: FLOORING: HARDWOOD / TILE Oven X Garage Opener X Dishwasher Air Cleaner Sauna ELECTRICAL: Fuses X Breakers Vacuum Solarium Whirlpool Security System Stove Estimated rated capacity of main panel: 120 Skylights HR Ventilator HEATING SYSTEM: BASEBOARD Fuel type: ELECTRIC WATER HEATER: Type: 33 GALLON OVERALL IN. COND: + Good Average Fair Poor BASEMENT FINISHES, UTILITY: NONE