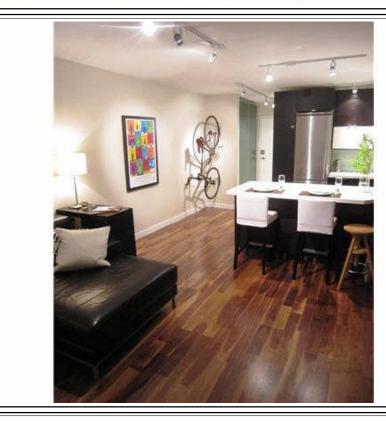

Form produced using ACI software, 800.234.8727 www.aciweb.com

APPRAISAL INSTITUTE OF CANADA

Lawrenson Walker Realty Advisors

COMMENTS: (Building, appearance, quality, condition, services, extras, anticipated public or private improvements, etc.) THE SUBJECT IS A 440 SQUARE FOOT, SECOND FLOOR, INSIDE APARTMENT UNIT. THE FLOORPLAN INCLUDES: LIVING ROOM, DINING ROOM, KITCHEN AND FULL BATHROOM. THE UNIT HAS BEEN FULLY REMODELLED WITH SUPERIOR QUALITY MATERIALS AND CRAFTSMANSHIP. UPDATES INCLUDE: HARDWOOD FLOORING, CAESARSTONE COUNTERS THROUGHOUT, BUILT-IN CABINETS THROUGHOUT, SLATE BACKSPLASH IN KITCHEN. THE KITCHEN HAS BEEN REMODELLED TO CREATE A MORE OPEN SPACE. THE OWNER SPENT APPROXIMATELY 60K SPENT ON RENOVATIONS IN 2009. THE UNIT IS CLEAN AND WELL-KEPT. THE OVERALL CONDITION IS VERY GOOD.