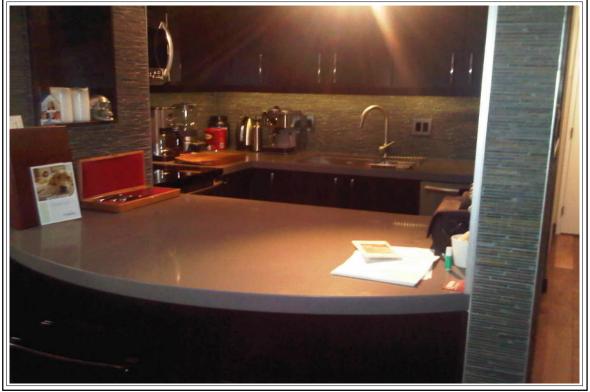

Form produced using ACI software, 800.234.8727 www.aciweb.com

APPRAISAL INSTITUTE OF CANADA

Lawrenson Walker Realty Advisors

COMMENTS: (Building, appearance, quality, condition, services, extras, anticipated public or private improvements, etc.) THE SUBJECT IS A 440 SQUARE FOOT, SECOND FLOOR, INSIDE APARTMENT UNIT. THE FLOORPLAN INCLUDES: LIVING ROOM, DINING ROOM, KITCHEN AND FULL BATHROOM. THE UNIT HAS BEEN FULLY REMODELLED WITH SUPERIOR QUALITY MATERIALS AND CRAFTSMANSHIP. UPDATES INCLUDE: HARDWOOD FLOORING, CAESARSTONE COUNTERS THROUGHOUT, BUILT-IN CABINETS THROUGHOUT, SLATE BACKSPLASH IN KITCHEN. THE KITCHEN HAS BEEN REMODELLED TO CREATE A MORE OPEN SPACE. THE OWNER SPENT APPROXIMATELY 60K SPENT ON RENOVATIONS IN 2009. THE UNIT IS CLEAN AND WELL-KEPT. THE OVERALL CONDITION IS VERY GOOD.